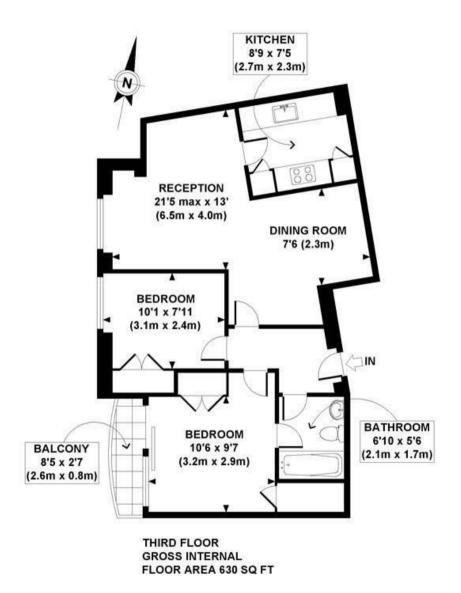

Minimum Term 6 Months 5 Weeks Deposit Council Tax Band G (London Borough of Westminster) EPC Rating C (76)

- · 2 Double Bedroom Apartment
- · 630 Square Feet (59 Sq.M)
- · 3rd Floor (lift)
- · Reception Room
- · Separate Kitchen
- · Bathroom
- · Balcony
- · Furnished
- Moments From The Transport Services of Victoria Station
- · Close To Many Local Amenities

APPROX. GROSS INTERNAL FLOOR AREA 630 SQ FT / 59 SQ M